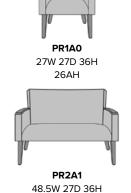

## Statement of Line

26AH

27W 27D 36H 26AH

48.5W 27D 36H

26AH

PR1A1

26AH

**PR1B1** 27W 27D 36H 26AH

**PR2A0** 48.5W 27D 36H 26AH

\*To see additional versions of this collection go to www.kwalu.com/product/presidio-accent