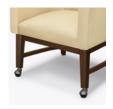

**Optional Kwalu Arms** 

Arm caps of Kwalu material are optional.

**Number of Seats** 

Choose from 3 seat styles – lounge chair, love seat, and sofa.

**Optional Casters** 

Optional casters only available on front legs with base and side stretchers.