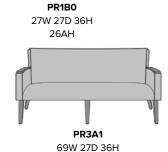

## Statement of Line

26AH

27W 27D 36H 26AH

48.5W 27D 36H

26AH

PR1A1

26AH

**PR1B1** 27W 27D 36H 26AH

**PR2A0** 48.5W 27D 36H 26AH

\*To see additional versions of this collection go to www.kwalu.com/product/presidio-accent