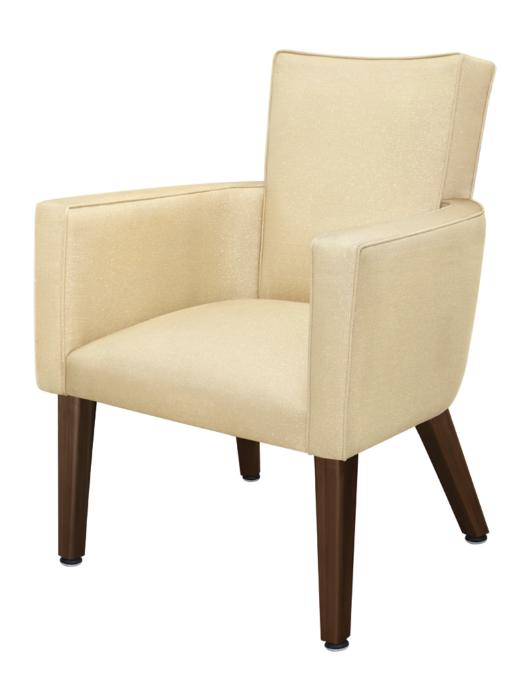

## presidio

Accent

Modern lines blend with a sleek, high back to provide excellent support in the chair, sofa and love seat of the Presidio Collection. The spanned seating of the loveseat and sofa make for easy cleaning, while the optional piping provides a unique opportunity to customize.

Model: PR1B1 27W 27D 36H 20SW 19SD 19SH 26AH