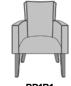

rovides a unique opportunity to customize.



Model: PR1B1 27W 27D 36H 20SW 19SD 19SH 26AH

## Features



## **Nightingale Award** Kwalu's GetWell Patient

Rwalu's GetWell Patient Room was awarded a Nightingale Innovation Award for Surfacing Material



Concealed Cleanout
Concealed cleanout

eliminates a debris build-up behind the seat cushion



**Optional Kwalu Arms** 

Arm caps of Kwalu material are optional.



**Number of Seats** 

Choose from 3 seat styles – lounge chair, love seat, and sofa.



**Optional Casters** 

Optional casters only available on front legs with base and side stretchers.



**Optional Back Handle** 

A back handle is available to assist in moving the chair and it is optional.

## Statement of Line



26AH

27W 27D 36H 26AH

48.5W 27D 36H

26AH

PR1A1



26AH



**PR1B1** 27W 27D 36H 26AH



**PR2A0** 48.5W 27D 36H 26AH

\*To see additional versions of this collection go to www.kwalu.com/product/presidio-accent